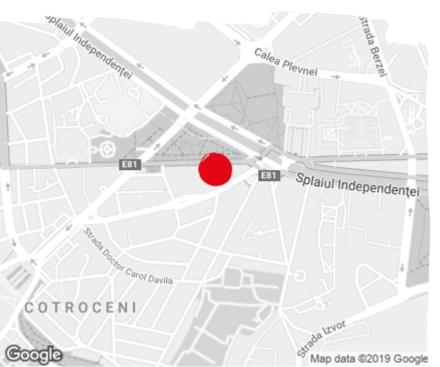

#### Location

#### **Public transport**

Metro: M1, M3

Bus: 122, 126, 137, 138, 168, 226, 236, 268, 336, 368, 668, N110, 104, 123, 124, 601, N115