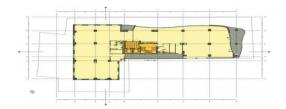

ng

Bucharest, Sector 5, Street Elefterie No. 18



#### **Building information**

| Building status      | Existing    |
|----------------------|-------------|
| Year of construction | 2009        |
| Parking ratio        | 1 / 70 sq m |
| Total building area  |             |

#### **Commercial terms**

| Office space*      | after login * |
|--------------------|---------------|
| Parking            | after login * |
| Service charge*    | after login * |
| Minimum lease term | after login * |
| Availability       | after login * |

\* Asking terms for m<sup>2</sup>/month

#### Location



#### Available space

Building completely leased



## officefinder.ro

#### Standard fit-Out

嶽

Air conditioning

=

Raised floor

6

Suspended ceiling



UPS

•

Elevators

#### Typical floor plan



#### **Public transport**

Metro: M1, M3

Bus: 122, 126, 137, 138, 168, 226, 236, 268, 336, 368, 668, N110, 104, 123, 124, 601, N115