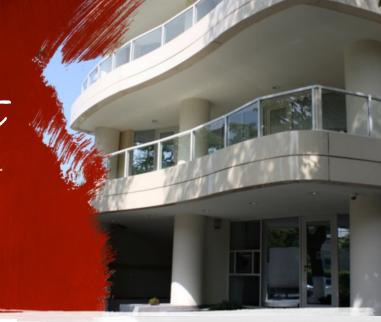

## officefinder.ro

# Office to let

### Elefterie 18 Office Building

Bucharest, Sector 5, Street Elefterie No. 18



#### **Building information**

| Building status      | Existing    |
|----------------------|-------------|
| Year of construction | 2009        |
| Parking ratio        | 1 / 70 sq m |
| Total building area  |             |

#### **Commercial terms**

| Office space*      | after login * |
|--------------------|---------------|
| Parking            | after login * |
| Service charge*    | after login * |
| Minimum lease term | after login * |
| Availability       | after login * |

\* Asking terms for m<sup>2</sup>/month

#### Location



#### Available space

Building completely leased



## officefinder.ro

#### Standard fit-Out

嶽

Air conditioning

=

Raised floor

6

Suspended ceiling



UPS

•

Elevators

#### Typical floor plan



#### **Public transport**

Metro: M1, M3

Bus: 1